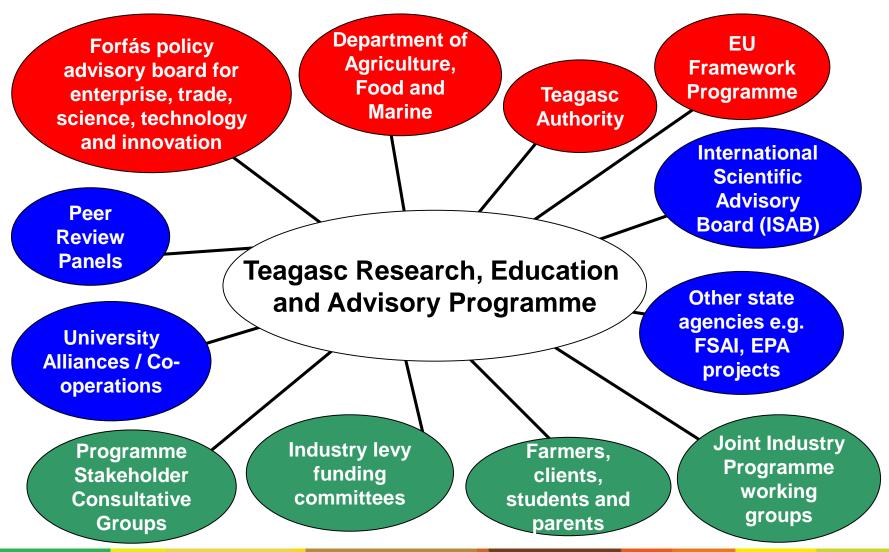

The Irish Agriculture and Food Development Authority

## Stakeholder Consultation, Feed back and Influence





## Teagasc Programme Development and Implementation Process





## Beef innovation support programme - model

Component Research

Genetics, Nutrition, Economics, Grassland etc

Systems Research

Beef Cows, Bull beef, Organic, Dairy beef

**Demonstration Farms** 

Integrated cow and offspring to beef

**BETTER Beef Farms** 

Improved commercial beef farms

Farmer Discussion Groups

Peer to peer

One to one adviser support

Visits and Consultations



## Business, Environment and Technology through Training, Extension and Research



Bring research to the field Improve the interaction

Thank You